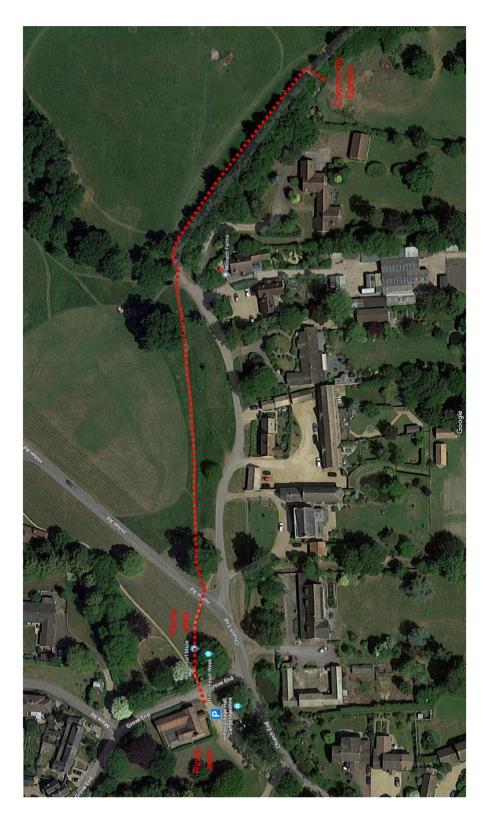

#### Visiting Hilton Community Garden

Please follow the direction indicated below to where the access road becomes a public bridleway. Keep the line of trees on your right to reach a gap signed 'Hilton Community Garden'. The walk is about 5 minutes from the Hall at a gentle pace.