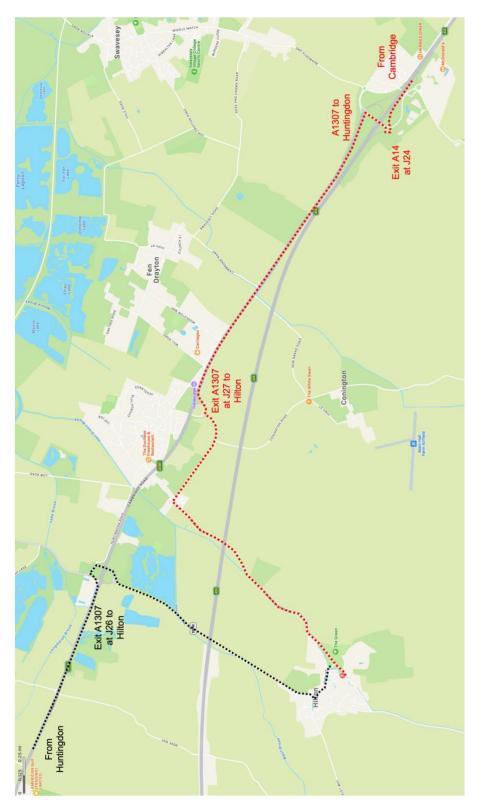

#### Getting to Hilton Village Hall

The address is Village Hall, Grove End, Hilton, Huntingdon PE28 9PF. Click <u>here</u> for map directions or see below. If coming from the southeast using the A14, please ensure you exit at Junction 24. Parking is available outside the Village Hall and you can picnic on the Green before 6:00pm if you so wish.